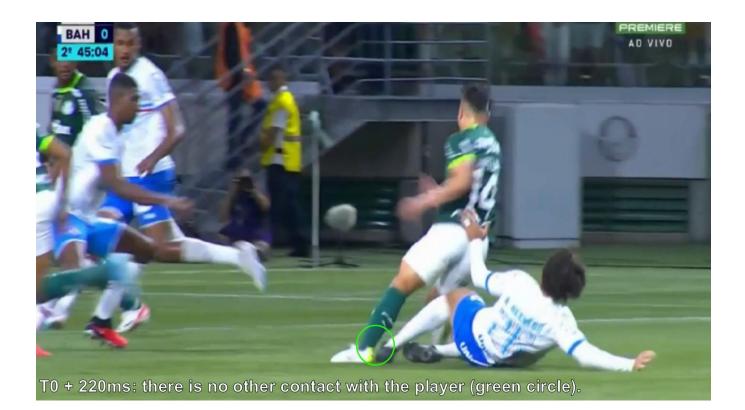

#### 8933 IRD High: Invalid Red Card Given (IRCG)

T0: the Bahia player comes to tackle the ball. Contact with the right shin is made without any pushing force or opposition to the trajectory. The movement continues normally.

T0 + 540ms: the imbalance is then caused solely by a voluntary movement of the Palmeiras player's right leg (green arrow).