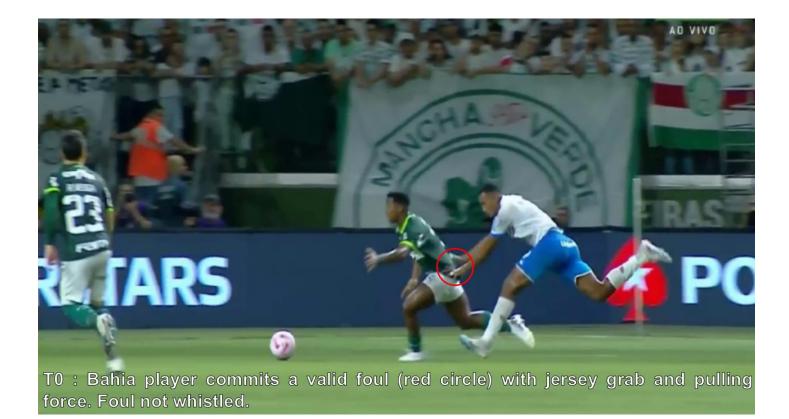

Unique analysis AI code: GV6-7Y8N9N10Y-NG

T0 + 410ms:The Palmeiras player touched the ball with his hand during the imbalance situation, with the referee allowing an advantage. Foul not whistled.

T0 + 1710ms : The Palmeiras player on the ground then commits another nonwhistled foul by restraining the Bahia player with his left arm (red circle). The goal should therefore have been refused.