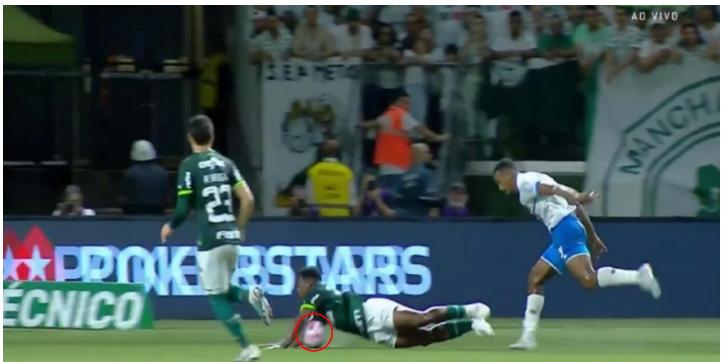

Unique analysis AI code: GV6-7Y8N9N10Y-NG

T0 + 410ms:The Palmeiras player touched the ball with his hand during the imbalance situation, with the referee allowing an advantage. Foul not whistled.

T0 + 1710ms : The Palmeiras player on the ground then commits another nonwhistled foul by restraining the Bahia player with his left arm (red circle). The goal should therefore have been refused.