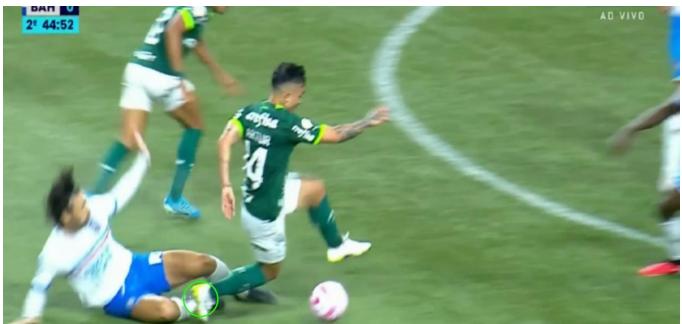

#### 8933 IRD High: Invalid Red Card Given (IRCG)

T0: the Bahia player comes to tackle the ball. Contact with the right shin is made without any pushing force or opposition to the trajectory. The movement continues normally.

T0 + 540ms: the imbalance is then caused solely by a voluntary movement of the Palmeiras player's right leg (green arrow).