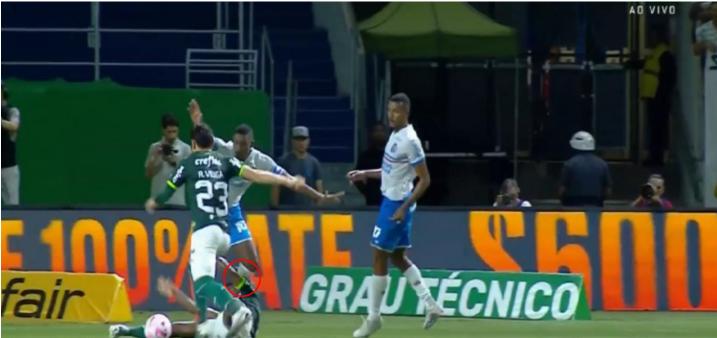

#### 8933 IRD High: Invalid Red Card Given (IRCG)

T0: the Bahia player comes to tackle the ball. Contact with the right shin is made without any pushing force or opposition to the trajectory. The movement continues normally.

T0 + 540ms: the imbalance is then caused solely by a voluntary movement of the Palmeiras player's right leg (green arrow).