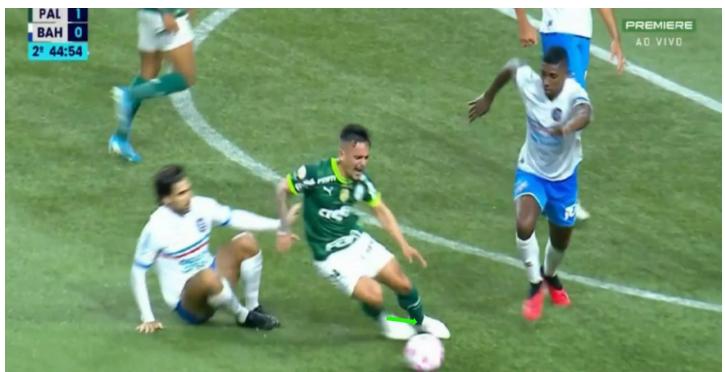

Unique analysis AI code: GV6-7Y8N9N10Y-NG

T0 + 410ms:The Palmeiras player touched the ball with his hand during the imbalance situation, with the referee allowing an advantage. Foul not whistled.

T0 + 1710ms : The Palmeiras player on the ground then commits another nonwhistled foul by restraining the Bahia player with his left arm (red circle). The goal should therefore have been refused.