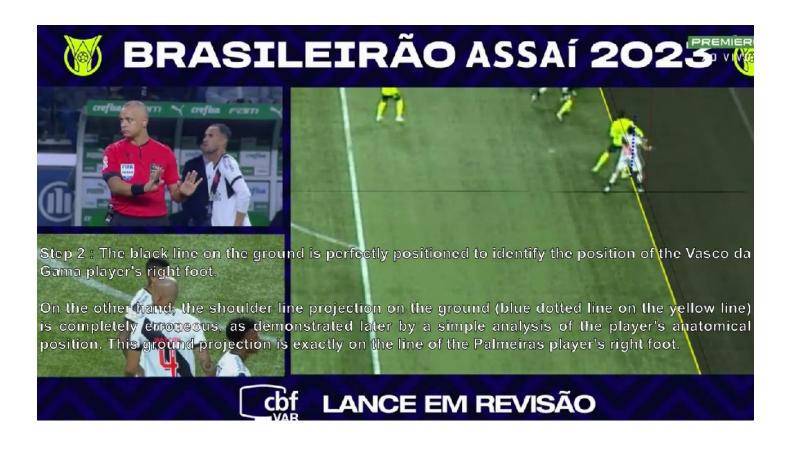

### 4-LIVE IRD & CRD High AI results

1534 IRD High: Valid Goal Canceled (VGC)

Unique analysis Al code: GV9-10Y11N12N13N14N-G

Step 3: projection of the kinogram to a frontal plane, integrating the image distortion (solid blue line) versus that used by the VAR (dotted blue line) from a calibration on the vertical plane of the cage without taking into account the image distortion in the translation of this vertical vector to the analysis area.

More simply, in the anatomical position of the Palmeiras player (clockwise rotation and tilt of the trunk to the right in the sagittal plane) it is impossible for the projection of the axis of the right boundary of the arm to be at the same level as the right foot on a horizontal plane.