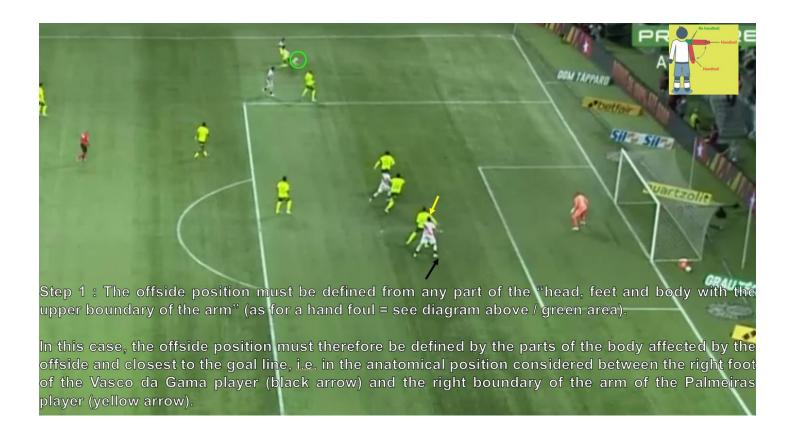

### 4-LIVE IRD & CRD High AI results

1534 IRD High: Valid Goal Canceled (VGC)

Unique analysis Al code: GV9-10Y11N12N13N14N-G

Step 3: projection of the kinogram to a frontal plane, integrating the image distortion (solid blue line) versus that used by the VAR (dotted blue line) from a calibration on the vertical plane of the cage without taking into account the image distortion in the translation of this vertical vector to the analysis area.

More simply, in the anatomical position of the Palmeiras player (clockwise rotation and tilt of the trunk to the right in the sagittal plane) it is impossible for the projection of the axis of the right boundary of the arm to be at the same level as the right foot on a horizontal plane.