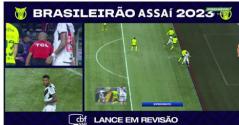

### 4-LIVE IRD & CRD High AI results

1534 IRD High: Valid Goal Canceled (VGC)

Unique analysis Al code: GV9-10Y11N12N13N14N-G

Step 3: projection of the kinogram to a frontal plane, integrating the image distortion (solid blue line) versus that used by the VAR (dotted blue line) from a calibration on the vertical plane of the cage without taking into account the image distortion in the translation of this vertical vector to the analysis area.

In red (double arrow), the error in projecting the yellow line on the ground for the Palmeiras player. This yellow line should be shifted forward to demonstrate the absence of offside. The final VAR correction (blue line for the Palmeiras player and red line for the Vasco da Gama player) alters the erroneous position of the Palmeiras player's line.