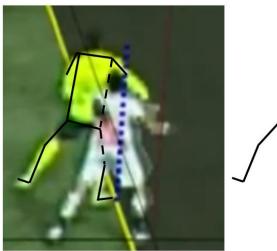

In red (double arrow), the error in projecting the yellow line on the ground for the Palmeiras player. This yellow line should be shifted forward to demonstrate the absence of offside. The final VAR correction (blue line for the Palmeiras player and red line for the Vasco da Gama player) alters the erroneous position of the Palmeiras player's line.