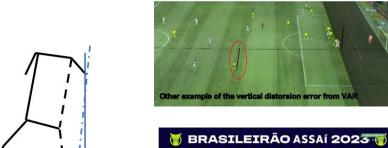

### 4-LIVE IRD & CRD High AI results

1534 IRD High: Valid Goal Canceled (VGC)

Unique analysis Al code: GV9-10Y11N12N13N14N-G

Step 3: projection of the kinogram to a frontal plane, integrating the image distortion (solid blue line) versus that used by the VAR (dotted blue line) from a calibration on the vertical plane of the cage without taking into account the image distortion in the translation of this vertical vector to the analysis area.

More simply, in the anatomical position of the Palmeiras player (clockwise rotation and tilt of the trunk to the right in the sagittal plane) it is impossible for the projection of the axis of the right boundary of the arm to be at the same level as the right foot on a horizontal plane.

In red (double arrow), the error in projecting the yellow line on the ground for the Palmeiras player. This yellow line should be shifted forward to demonstrate the absence of offside. The final VAR correction (blue line for the Palmeiras player and red line for the Vasco da Gama player) alters the erroneous position of the Palmeiras player's line.