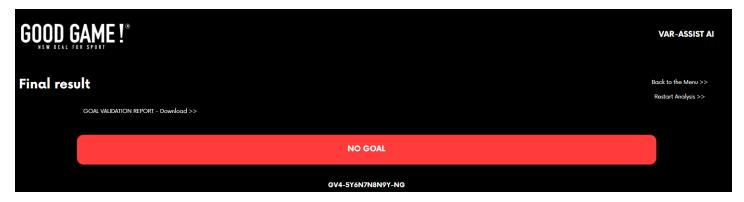

### 4-LIVE IRD & CRD High AI results

5853 CRD High: Invalid Goal Canceled (IGC)

Unique analysis AI code: GV4-5Y6N7N8N9Y-NG

6821 CRD High: No Penalty (NP)

Unique analysis Al code: PF5-6N-NP

7543 IRD High: Invalid Red Card Given (IRCG)