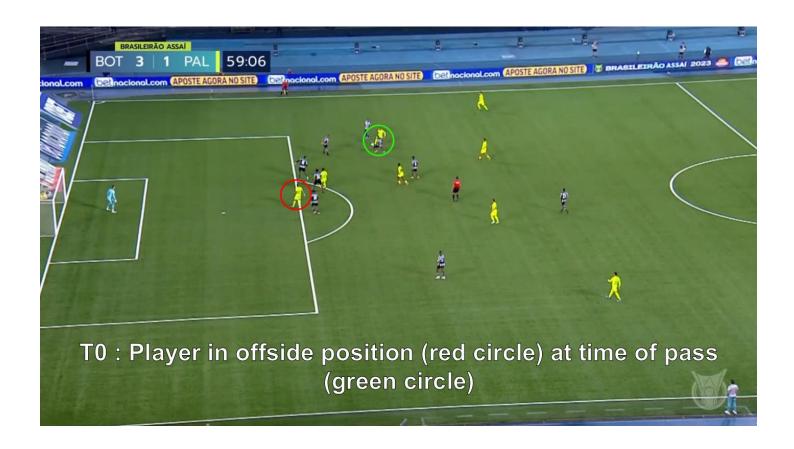

### 4-LIVE IRD & CRD High AI results

5853 CRD High: Invalid Goal Canceled (IGC)

Unique analysis AI code: GV4-5Y6N7N8N9Y-NG

6821 CRD High: No Penalty (NP)

Unique analysis Al code: PF5-6N-NP

7543 IRD High: Invalid Red Card Given (IRCG)