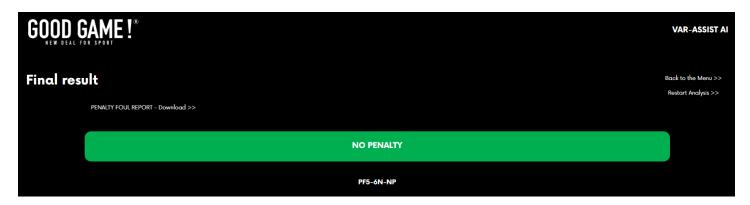

### 4-LIVE IRD & CRD High AI results

5853 CRD High: Invalid Goal Canceled (IGC)

Unique analysis AI code: GV4-5Y6N7N8N9Y-NG

6821 CRD High: No Penalty (NP)

Unique analysis Al code: PF5-6N-NP

7543 IRD High: Invalid Red Card Given (IRCG)

Unique analysis Al code: C4-5N7Y8N9N10N11B12B13M14N15N-YC

7842 CRD High: Valid Penalty Whistled (VPW)

Unique analysis Al code: PF5-6Y7Y8D9N12N17Y21Y-P